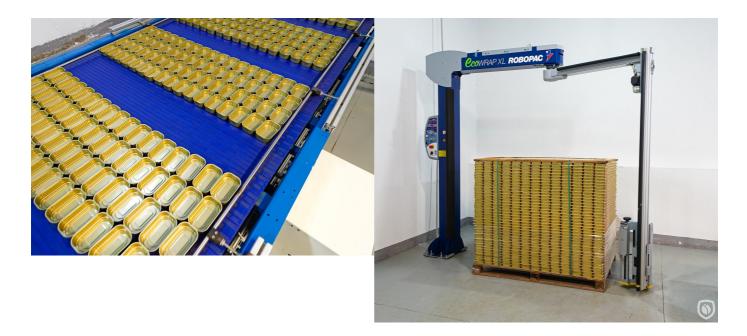

## Production line 1/4 club drawn cans

Pre-owned and full retrofit in 2021 consisting of: Blema PKXStr 1000 scroll slitting machine, Blema PKXD 63 double die press with new tooling from VARAS, DPF redraw press, semi-auto palletizer and new wrapping machine from ROBOPACK.

#### **Spécifications techniques**

| CazProductNuméro<br>CPN     | 6442                                |
|-----------------------------|-------------------------------------|
| Nom                         | Production line 1/4 club drawn cans |
| Outillage                   | 104*60*20 mm                        |
| Année de construction       | 2021 (Refurbished)                  |
| Forme de la boîte           | irregular (non-round)               |
| Vitesse jusqu'à             | 200 cans per minute                 |
| Longueur max. de la feuille | 856 mm                              |
| Largeur max. de la feuille  | 917 mm                              |