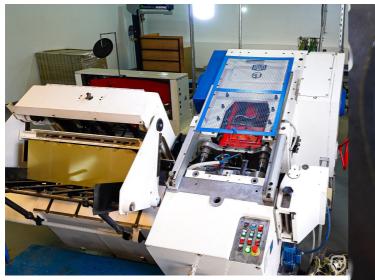

## Production line 1/4 club drawn cans

Pre-owned and full retrofit in 2021 consisting of: Blema PKXStr 1000 scroll slitting machine, Blema PKXD 63 double die press with new tooling from VARAS, DPF redraw press, semi-auto palletizer and new wrapping machine from ROBOPACK.

#### **Spécifications techniques**

| CazProductNuméro<br>CPN     | 6442                                |
|-----------------------------|-------------------------------------|
| Nom                         | Production line 1/4 club drawn cans |
| Outillage                   | 104*60*20 mm                        |
| Année de construction       | 2021 (Refurbished)                  |
| Forme de la boîte           | irregular (non-round)               |
| Vitesse jusqu'à             | 200 cans per minute                 |
| Longueur max. de la feuille | 856 mm                              |
| Largeur max. de la feuille  | 917 mm                              |