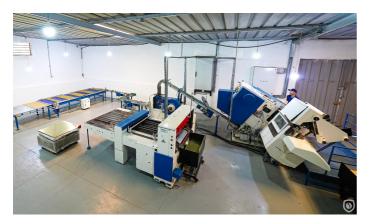

## Production line 1/4 club drawn cans

Pre-owned and full retrofit in 2021 consisting of: Blema PKXStr 1000 scroll slitting machine, Blema PKXD 63 double die press with new tooling from VARAS, DPF redraw press, semi-auto palletizer and new wrapping machine from ROBOPACK.

#### **Spécifications techniques**

| CazProductNuméro<br>CPN     | 6442                                |
|-----------------------------|-------------------------------------|
| Nom                         | Production line 1/4 club drawn cans |
| Outillage                   | 104*60*20 mm                        |
| Année de construction       | 2021 (Refurbished)                  |
| Forme de la boîte           | irregular (non-round)               |
| Vitesse jusqu'à             | 200 cans per minute                 |
| Longueur max. de la feuille | 856 mm                              |
| Largeur max. de la feuille  | 917 mm                              |