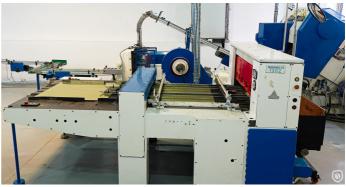

## Production line 1/4 club drawn cans

Pre-owned and full retrofit in 2021 consisting of: Blema PKXStr 1000 scroll slitting machine, Blema PKXD 63 double die press with new tooling from VARAS, DPF redraw press, semi-auto palletizer and new wrapping machine from ROBOPACK.

#### **Spécifications techniques**

| CazProductNuméro<br>CPN     | 6442                                |
|-----------------------------|-------------------------------------|
| Nom                         | Production line 1/4 club drawn cans |
| Outillage                   | 104*60*20 mm                        |
| Année de construction       | 2021 (Refurbished)                  |
| Forme de la boîte           | irregular (non-round)               |
| Vitesse jusqu'à             | 200 cans per minute                 |
| Longueur max. de la feuille | 856 mm                              |
| Largeur max. de la feuille  | 917 mm                              |