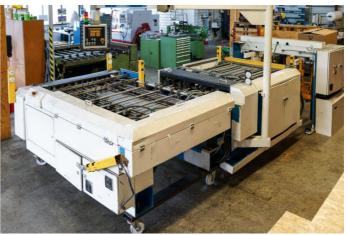

# **MAWAG PREXITE TWO**

## cisaille double ● alimenteur de feuilles ● empileur

Pre-owned slitting machine, aka the Rolls Royce under the duplex slitters. Siemens SPS (S5) control; Second cutting operation with fast adjustable CutStar<sup>TM</sup> cutting units. CutStar is using solid carbide cutting rings  $\emptyset$  65mm with titanium nitraded surface. Both sides can be used and then the rings needs replacement. Slitter is equipped for 4 strips by 11 blanks. Sheet sizes are from min. 600 x 600 mm up to max. 1180 x 1180 mm.