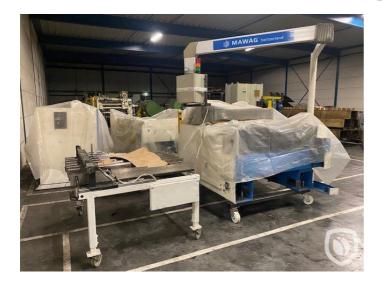

# **MAWAG PREXITE TWO**

## cisaille double ● alimenteur de feuilles ● empileur

Pre-owned slitting machine, aka the Rolls Royce under the duplex slitters. Siemens SPS (S5) control; Second cutting operation with fast adjustable CutStar<sup>TM</sup> cutting units. CutStar is using solid carbide cutting rings  $\emptyset$  65mm with titanium nitraded surface. Both sides can be used and then the rings needs replacement. Slitter is equipped for 4 strips by 11 blanks. Sheet sizes are from min. 600 x 600 mm up to max. 1180 x 1180 mm.

### **Photos**

CPN 6323 - Page 1 of 2

Follow us:

CPN 6323 - Page 2 of 2

Follow us: