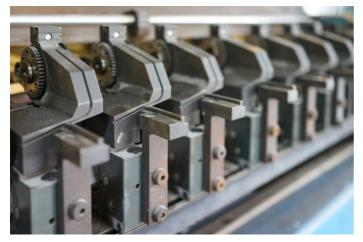

## cisaille double ● alimenteur de feuilles ● empileur

Pre-owned slitting machine, aka the Rolls Royce under the duplex slitters. Siemens SPS (S5) control; Second cutting operation with fast adjustable CutStar<sup>TM</sup> cutting units. CutStar is using solid carbide cutting rings  $\emptyset$  65mm with titanium nitraded surface. Both sides can be used and then the rings needs replacement. Slitter is equipped for 4 strips by 11 blanks. Sheet sizes are from min. 600 x 600 mm up to max. 1180 x 1180 mm.