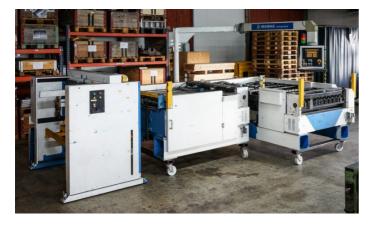

# **MAWAG PREXITE TWO**

## cisaille double ● alimenteur de feuilles ● empileur

Pre-owned slitting machine, aka the Rolls Royce under the duplex slitters. Siemens SPS (S5) control; Second cutting operation with fast adjustable CutStar<sup>TM</sup> cutting units. CutStar is using solid carbide cutting rings  $\emptyset$  65mm with titanium nitraded surface. Both sides can be used and then the rings needs replacement. Slitter is equipped for 4 strips by 11 blanks. Sheet sizes are from min. 600 x 600 mm up to max. 1180 x 1180 mm.

## Spécifications techniques

| CazProductNuméro<br>CPN     | 6323                 |
|-----------------------------|----------------------|
| Nom                         | MAWAG PREXITE TWO    |
| Année de construction       | 1995                 |
| Vitesse jusqu'à             | 42 sheets per minute |
| Longueur max. de la feuille | 1180 mm              |
| Largeur max. de la feuille  | 1180 mm              |