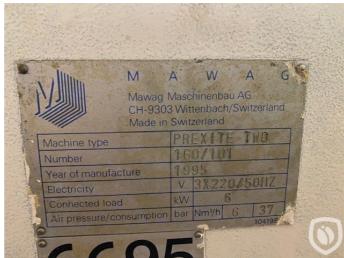

## Spécifications techniques

| CazProductNuméro<br>CPN     | 6323                 |
|-----------------------------|----------------------|
| Nom                         | MAWAG PREXITE TWO    |
| Année de construction       | 1995                 |
| Vitesse jusqu'à             | 42 sheets per minute |
| Longueur max. de la feuille | 1180 mm              |
| Largeur max. de la feuille  | 1180 mm              |